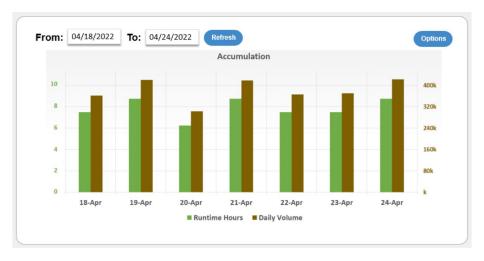

## Rain Bird MCA for Golf Pump Stations *Monitor – Control – Alert*

Easy to view reports of system flow, pressure, and VFD speed

Quickly monitor and track runtime and applied volume

Rain Bird panels with MCA are the intelligent solution for those with aged controls looking to upgrade to the latest golf pump station control.

\*Examples above are computer generated and represent optimized operating conditions.

Rain Bird MCA with Smart Pump™ can help optimize pump station use for longer motor life and watering efficiency.