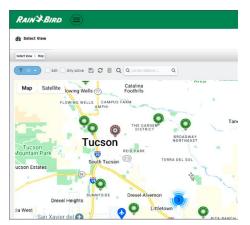

## **Communicate with your Golf Pump Stations from Anywhere**

No need to run to your pump house when you have Rain Bird MCA.

Access all your pump stations through one dashboard.

Map/Satellite or list views enable you to see the locations of all your pumps