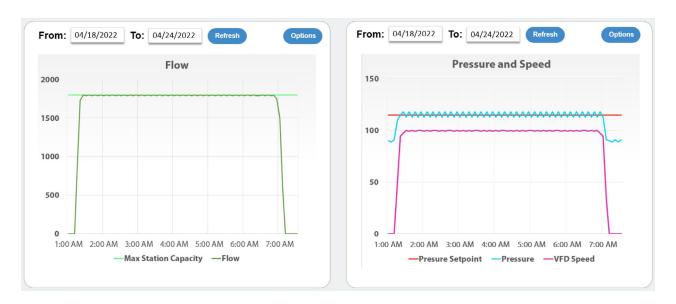

## Rain Bird MCA for Golf Pump Stations *Monitor – Control – Alert*

Easy to view reports of system flow, pressure, and VFD speed

Quickly monitor and track runtime and applied volume

Rain Bird panels with MCA are the intelligent solution for those with aged controls looking to upgrade to the latest golf pump station control.

\*Examples above are computer generated and represent optimized operating conditions.

Rain Bird MCA with Smart Pump™ can help optimize pump station use for longer motor life and watering efficiency.